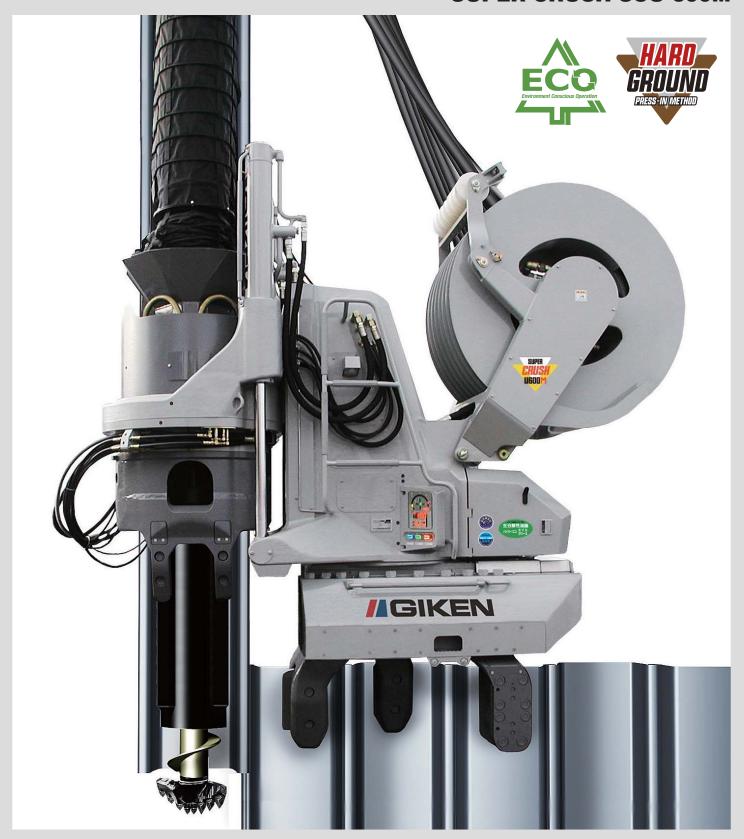

# The Silent Piler for Hard Ground SUPER CRUSH SCU-600M

#### CRUSH PILER SCU-600M

# Specification (SCU-600M)

| Silent Piler Main Body         |                          |  |
|--------------------------------|--------------------------|--|
| Max. Press-in Force            | 800 kN (82 ton)          |  |
| Max. Extraction Force          | 900 kN (92 ton)          |  |
| Stroke                         | 1,000 mm                 |  |
| Mass (Including the Hose Reel) | 13,400 kg                |  |
| Applicable Sheet Piles         | U Sheet Pile 500P 600P   |  |
| Control System                 | Radio Control (Optional) |  |