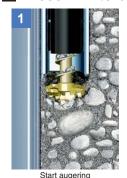

# Press-in into boulder layers and cobble layers

Start crushing boulder and removing soil

End of press-in operation cycle

**//** GIKEN **Construction Solutions Company** 

Global Network: Japan, UK, Germany, USA, Singapore, China