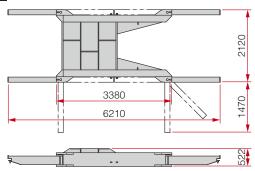

# Specification (SCU-600M)

| Silent Piler Main Body         |                          |  |
|--------------------------------|--------------------------|--|
| Max. Press-in Force            | 800 kN (82 ton)          |  |
| Max. Extraction Force          | 900 kN (92 ton)          |  |
| Stroke                         | 1,000 mm                 |  |
| Mass (Including the Hose Reel) | 13,400 kg                |  |
| Applicable Sheet Piles         | U Sheet Pile 500P 600P   |  |
| Control System                 | Radio Control (Optional) |  |

<sup>\*</sup> For information about other sheet pile sections, please contact to the nearest GIKEN office.

| Pile Auger |                       |
|------------|-----------------------|
| Mass       | 14,400 kg (For 30.0m) |

# Total Mass 27,800 kg (30.0 m)