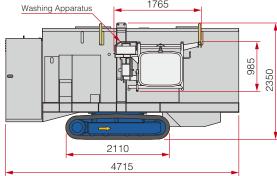

#### Power Unit EU300F3

#### Specification (EU300F3)

| Power Unit                                                                      |            |                                                     |
|---------------------------------------------------------------------------------|------------|-----------------------------------------------------|
| Power Source                                                                    |            | Diesel Engine                                       |
| Rated<br>Output                                                                 | Power Mode | 230 kW(313 ps)/1,800 min <sup>-1</sup>              |
|                                                                                 | Eco Mode   | 204 kW(277 ps)/1,600 min <sup>-1</sup>              |
| Fuel Tank Capacity                                                              |            | 500 L                                               |
| Hydraulic Oil Tank Capacity                                                     |            | Piler Eco Oil 630L                                  |
| Mobile Speed                                                                    |            | 1.4 km/h                                            |
| Noise Level                                                                     |            | Ultra-Low Noise Standard certified by MLIT of Japan |
| Exhaust emission regulations                                                    |            | The Off-road Regulations of Japan                   |
| Mass                                                                            |            | 7,980 kg                                            |
| *Including 20m long hydraulic bosos, full fuel & rating volume of hydraulic oil |            |                                                     |

'Including 20m long hydraulic hoses, full fuel & rating volume of hydraulic oil

| Washing Apparatus |        |
|-------------------|--------|
| Mass              | 320 kg |

Total Mass 8,300 kg