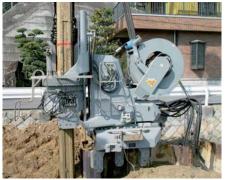

|            | The Off-road Regulations of Japan                   |
| Mass                                                                            |            | 7,980 kg                                            |
| *Including 20m long hydraulic bosos, full fuel & rating volume of hydraulic oil |            |                                                     |

'Including 20m long hydraulic hoses, full fuel & rating volume of hydraulic oil

| Washing Apparatus |        |
|-------------------|--------|
| Mass              | 320 kg |

Total Mass 8,300 kg

# Specification (Reaction Stand)

| Mass | 2,000 kg |
|------|----------|
|      |          |

\*The above specifications are subject to alteration without prior notice.

#### **Reaction Stand**





# Press-in into boulder layers and cobble layers



Start crushing boulder and removing soil







End of press-in operation cycle



**//** GIKEN **Construction Solutions Company** 

Global Network: Japan, UK, Germany, USA, Singapore, China

#### GIKEN LTD.

International Business Department 3948-1 Nunoshida, Kochi-shi, Kochi 781-5195, Japan Tel.: +81-(0)88-846-2980 Fax: +81-(0)88-826-5288 Email: international@giken.com

For more contact information, please visit: http://www.giken.com/en/contactus/groupcompanies

www.giken.com