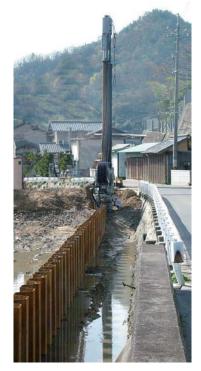

# The Silent Piler for Hard Ground SUPER CRUSH SCU-600M

# Press-in into boulder layers and cobble layers

Start crushing boulder and removing soil

End of press-in operation cycle

**//** GIKEN **Construction Solutions Company** 

Global Network: Japan, UK, Germany, USA, Singapore, China