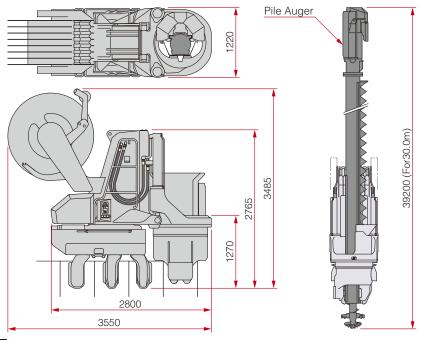

# Specification (SCU-600M)

| Silent Piler Main Body         |                          |  |
|--------------------------------|--------------------------|--|
| Max. Press-in Force            | 800 kN (82 ton)          |  |
| Max. Extraction Force          | 900 kN (92 ton)          |  |
| Stroke                         | 1,000 mm                 |  |
| Mass (Including the Hose Reel) | 13,400 kg                |  |
| Applicable Sheet Piles         | U Sheet Pile 500P 600P   |  |
| Control System                 | Radio Control (Optional) |  |

<sup>\*</sup> For information about other sheet pile sections, please contact to the nearest GIKEN office.

| Pile Auger |                       |
|------------|-----------------------|
| Mass       | 14,400 kg (For 30.0m) |

# Total Mass 27,800 kg (30.0 m)