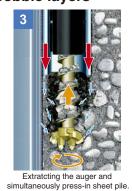

# Press-in into boulder layers and cobble layers

Start crushing boulder and removing soil

End of press-in operation cycle

**//** GIKEN **Construction Solutions Company** 

Global Network: Japan, UK, Germany, USA, Singapore, China