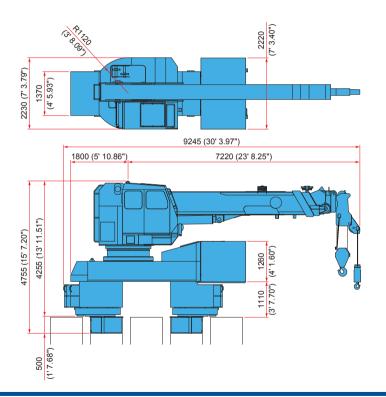

## **Clamp Crane CB3-6 (for Tubular Piles)**

| CB3-6                        | Metric Unit        | US Standard         |
|------------------------------|--------------------|---------------------|
| Applicable<br>Reaction Piles | D812.8 - 1219.2 mm | D32.00 - 48.00 in   |
| Lifting Capacity             | 10000 kg x 6.5 m   | 22046 lb x 21.32 ft |
| Max. Working Radius          | 30.0 m             | 98.42 ft            |
| Crane Operation              | Manual             |                     |
| Movement on Piles            | Self-moving        |                     |
| Self-moving Operation        | Remote Control     |                     |
| Power Source                 | Diesel Engine      |                     |
| Rated Output                 | 63.9 kW            | 85 HP               |
| Mass                         | 33000 kg           | 72752 lb            |