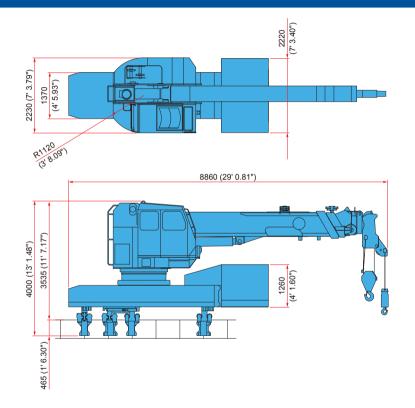

## **Clamp Crane CB3-6 (for Sheet Piles)**

| СВ3-6                        | Metric Unit      | US Standard         |
|------------------------------|------------------|---------------------|
| Applicable<br>Reaction Piles | 400 - 900 mm     | 15.74 - 35.43 in    |
| Lifting Capacity             | 10000 kg x 6.5 m | 22046 lb x 21.32 ft |
| Max. Working Radius          | 30.0 m           | 98.42 ft            |
| Crane Operation              | Manual           |                     |
| Movement on Piles            | Self-moving      |                     |
| Self-moving Operation        | Radio Control    |                     |
| Power Source                 | Diesel Engine    |                     |
| Rated Output                 | 63.9 kW          | 85 HP               |
| Mass                         | 24900 kg         | 54895 lb            |