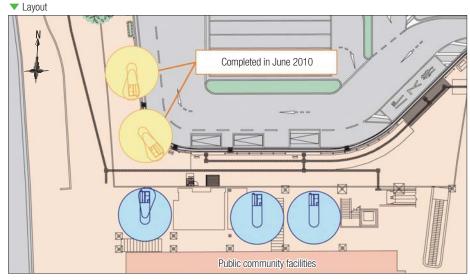

## Next to the existing 2 units at Minami Senri Station, 3 new units were installed

▼ Image of Installation

Installed 3 units of ECO Cycle in PFI business of public community facilities. Developed next to Bicycle Parking No. 1 in front of Hankyu Railway Minamisenri Station 2 units of ECO Cycle are in operation. Once completed, there are 5 units of ECO Cycle operating as public bicycle park around Minamisenri Station traffic circle.