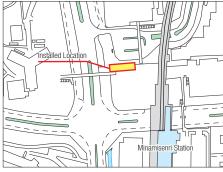

## Next to the existing 2 units at Minami Senri Station, 3 new units were installed

▼ Image of Installation

Installed 3 units of ECO Cycle in PFI business of public community facilities. Developed next to Bicycle Parking No. 1 in front of Hankyu Railway Minamisenri Station 2 units of ECO Cycle are in operation. Once completed, there are 5 units of ECO Cycle operating as public bicycle park around Minamisenri Station traffic circle.