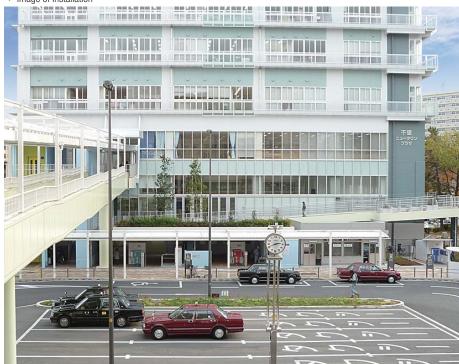

## Next to the existing 2 units at Minami Senri Station, 3 new units were installed

▼ Image of Installation

Installed 3 units of ECO Cycle in PFI business of public community facilities. Developed next to Bicycle Parking No. 1 in front of Hankyu Railway Minamisenri Station 2 units of ECO Cycle are in operation. Once completed, there are 5 units of ECO Cycle operating as public bicycle park around Minamisenri Station traffic circle.