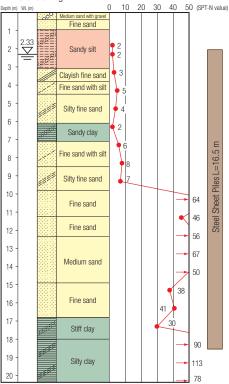

## ▼ Borehole Log

 $\ensuremath{\ensuremath{\%^{*}}}\xspace$  SPT-N values over 50 are extrapolated numbers.