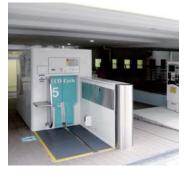

## Next to the existing 2 units at Minami Senri Station, 3 new units were installed

▼ Image of Installation

Installed 3 units of ECO Cycle in PFI business of public community facilities. Developed next to Bicycle Parking No. 1 in front of Hankyu Railway Minamisenri Station 2 units of ECO Cycle are in operation. Once completed, there are 5 units of ECO Cycle operating as public bicycle park around Minamisenri Station traffic circle.

## ECO Cycle Specifications

Units: 3

Total Capacity : 612 bicycles (204 bicycles x 3 units)

Usage : Monthly or Hourly use (planned)

Card Type : IC card