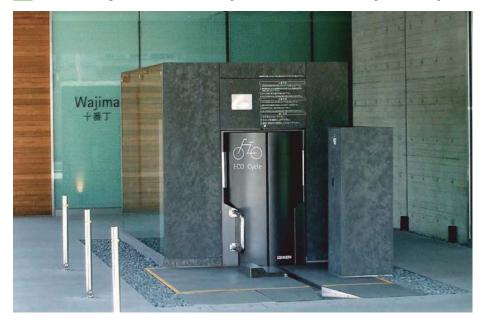

# **Bicycle Parking in Complex Building at Wakayama**

Location : Wakayama city, Wakayama

Completed: May 2008 : Private sector Owner

# Kansai region's first ECO Cycle in central Wakayama City

Installed in an office and condominium complex built in the centre of Wakayama City. It is used by tenant employees and apartment residents. The entrance booth has a new design style suited for the unique design of the build-

### ECO Cycle Specifications

Units

Total Capacity: 101 bicycles (101  $\times$  1 unit)

: Monthly use Usage

Card Type : PET magnetic card (re-writable\*)

\*The gate number is printed on the

card h time of use