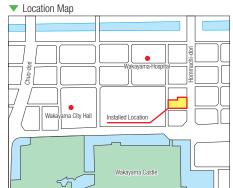

# Kansai region's first ECO Cycle in central Wakayama City

Installed in an office and condominium complex built in the centre of Wakayama City. It is used by tenant employees and apartment residents. The entrance booth has a new design style suited for the unique design of the build-