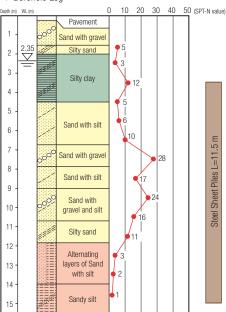

# **Bicycle Parking in Complex Building at Wakayama**

Location : Wakayama city, Wakayama

Completed: May 2008 : Private sector Owner

# Kansai region's first ECO Cycle in central Wakayama City



Installed in an office and condominium complex built in the centre of Wakayama City. It is used by tenant employees and apartment residents. The entrance booth has a new design style suited for the unique design of the build-









Complete view of building



### ECO Cycle Specifications

Units

Total Capacity: 101 bicycles (101  $\times$  1 unit)

: Monthly use Usage

Card Type : PET magnetic card (re-writable\*)

\*The gate number is printed on the

card h time of use

## ▼ Borehole Log



Layout