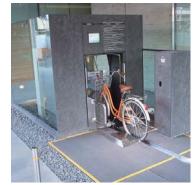

### ECO Cycle Specifications

Units

Total Capacity: 101 bicycles (101  $\times$  1 unit)

: Monthly use Usage

Card Type : PET magnetic card (re-writable\*)

\*The gate number is printed on the

card h time of use