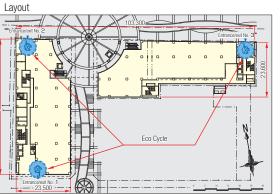

## Installed ECO Cycle inside a building complex in accordance with the redevelopment of shopping street

As part of redevelopment of Marugame Machi, Takamatsu City, Kagawa Prefecture, three ECO Cycle units were installed at a shopping street in a commercial facility and an apartment building complex. With the entrance booth designed to be integrated with the building, they are used monthly and hourly by the apartment residents and shoppers.

## ECO Cycle Specifications

• Units : 3

■ Total Capacity : 432 bicycles (144 bicycles x 3 units)

Usage : Monthly use and hourly use

Card Type : PET magnetic card (re-writable\*)

\*The gate number is printed on the card each time of use