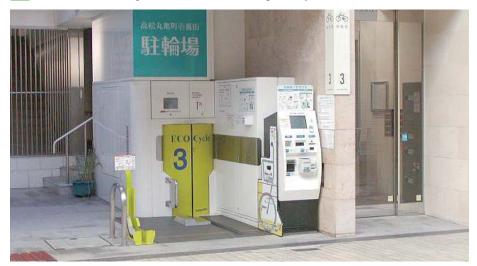

## Installed ECO Cycle inside a building complex in accordance with the redevelopment of shopping street

As part of redevelopment of Marugame Machi, Takamatsu City, Kagawa Prefecture, three ECO Cycle units were installed at a shopping street in a commercial facility and an apartment building complex. With the entrance booth designed to be integrated with the building, they are used monthly and hourly by the apartment residents and shoppers.

## ECO Cycle Specifications

• Units : 3

■ Total Capacity : 432 bicycles (144 bicycles x 3 units)

Usage : Monthly use and hourly use

Card Type : PET magnetic card (re-writable\*)

\*The gate number is printed on the card each time of use