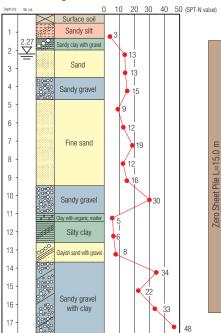

talled ECO Cycle inside a building complex in accordance with the redevelopment of shopping street



As part of redevelopment of Marugame Machi, Takamatsu City, Kagawa Prefecture, three ECO Cycle units were installed at a shopping street in a commercial facility and an apartment building complex. With the entrance booth designed to be integrated with the building, they are used monthly and hourly by the apartment residents and shoppers.



General view of redevelopment building



## ECO Cycle Specifications

• Units : 3

■ Total Capacity : 432 bicycles (144 bicycles x 3 units)

Usage : Monthly use and hourly use

Card Type : PET magnetic card (re-writable\*)

\*The gate number is printed on the card each time of use

card each time of use

Surrounding landscape









## Borehole Log