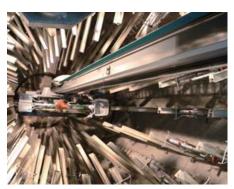

## Automatic charging function for Electric assist bicycles

Underground parking lot for 144 bicycles. Charging devices are installed in the upper two floors of the eight-storey structure, providing a facility for automatically recharging electric assist bicycles while they are parked. The glass-panelled entrance booth allows users to watch their cycle being lowered, rotated and raised by the system.