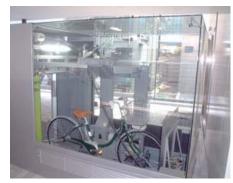

## ECO Cyd

**Entrance Booth** 

Side of booth with glass panelling

Underground architecture

## Automatic charging function for Electric assist bicycles

Underground parking lot for 144 bicycles. Charging devices are installed in the upper two floors of the eight-storey structure, providing a facility for automatically recharging electric assist bicycles while they are parked. The glass-panelled entrance booth allows users to watch their cycle being lowered, rotated and raised by the system.